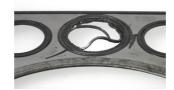

ElringKlinger AG | Division Aftermarket

Max-Eyth-Straße 2 | D-72581 Dettingen/Erms

Fon +49 7123 724-799 | Fax +49 7123 724-798

service@elring.de | www.elring.com

From engine number 085589 onwards, use has been made of modified cylinder-heads with milled grooves around water and oil passages.

The elastomer profiles are now correspondingly higher on the matching cylinder-head gasket (cylinder-head gasket 462.203 - height of profiles: 3 mm). Sealing is only possible with this cylinder-head gasket!

## A distinction is made between:

- Cylinder-head with milled grooves and cylinder-head gasket with raised profile (462.203)
- Cylinder-head with no grooves and cylinder-head gasket with flat profile (462.452)