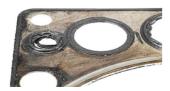

The following should be observed to avoid these problems: Cylinder-heads with a smooth sealing surface and no grooves were fitted up to engine number 085588 (cylinder-head gasket 462.452 - height of elastomer profiles: 1.8 mm).

The elastomer profiles are now correspondingly higher on the matching cylinder-head gasket (cylinder-head gasket 462.203 - height of profiles: 3 mm). Sealing is only possible with this cylinder-head gasket!

## A distinction is made between:

- Cylinder-head with milled grooves and cylinder-head gasket with raised profile (462.203)
- Cylinder-head with no grooves and cylinder-head gasket with flat profile (462.452)