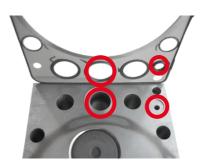

The following should be observed to avoid these problems: Cylinder-heads with a smooth sealing surface and no grooves were fitted up to engine number 085588 (cylinder-head gasket 462.452 - height of elastomer profiles: 1.8 mm).

The elastomer profiles are now correspondingly higher on the matching cylinder-head gasket (cylinder-head gasket 462.203 - height of profiles: 3 mm). Sealing is only possible with this cylinder-head gasket!

## A distinction is made between:

- Cylinder-head with milled grooves and cylinder-head gasket with raised profile (462.203)
- Cylinder-head with no grooves and cylinder-head gasket with flat profile (462.452)