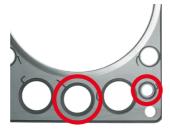

The following should be observed to avoid these problems: Cylinder-heads with a smooth sealing surface and no grooves were fitted up to engine number 085588 (cylinder-head gasket 462.452 - height of elastomer profiles: 1.8 mm).

The elastomer profiles are now correspondingly higher on the matching cylinder-head gasket (cylinder-head gasket 462.203 - height of profiles: 3 mm). Sealing is only possible with this cylinder-head gasket!

## A distinction is made between:

- Cylinder-head with milled grooves and cylinder-head gasket with raised profile (462.203)
- Cylinder-head with no grooves and cylinder-head gasket with flat profile (462.452)