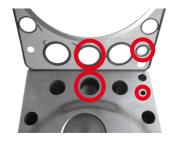

The following should be observed to avoid these problems: Cylinder-heads with a smooth sealing surface and no grooves were fitted up to engine number 085588 (cylinder-head gasket 462.452 - height of elastomer profiles: 1.8 mm).

ElringKlinger AG | Division Aftermarket

Max-Eyth-Straße 2 | D-72581 Dettingen/Erms

Fon +49 7123 724-799 | Fax +49 7123 724-798

service@elring.de | www.elring.com

From engine number 085589 onwards, use has been made of modified cylinder-heads with milled grooves around water and oil passages.

## A distinction is made between:

- Cylinder-head with milled grooves and cylinder-head gasket with raised profile (462.203)
- Cylinder-head with no grooves and cylinder-head gasket with flat profile (462.452)