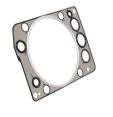

## TSI 05/2014

Replacement of cylinder-head gasket Mercedes-Benz OM 457 | OM 460

Problems and damage regularly occur when replacing the cylinder-head gasket on OM 457/OM 460 series engines due to the fact that the gasket used is not the right version for the cylinder head despite a matching engine number. This results in engine damage, leading to high repair costs and customer annoyance.

When choosing spare parts it is therefore essential to check the type of cylinder-head fitted and which cylinder-head gaskets are required. The manufacturer's fitting instructions must also be heeded.